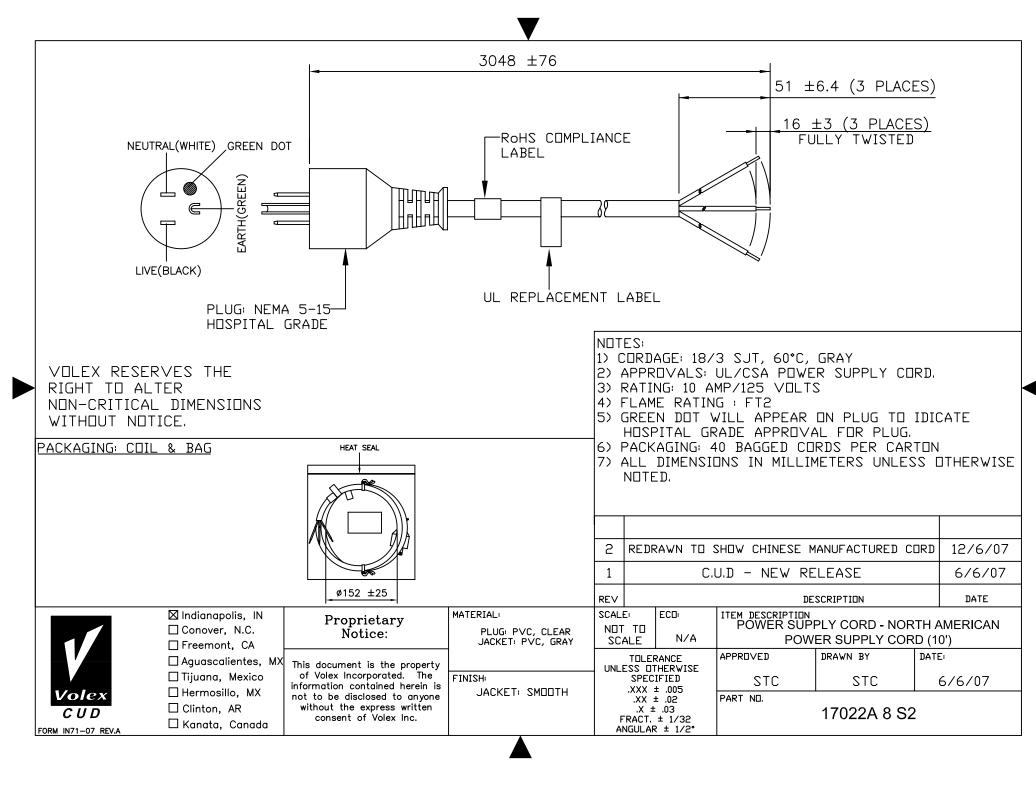

VOLEX GROUP

Standard Cord Details: 17022A 8 S2

| Specifications             |                                                                                             |
|----------------------------|---------------------------------------------------------------------------------------------|
| Certifications             |                                                                                             |
| Part Number                | 17022A 8 S2                                                                                 |
| Connector Type             | none                                                                                        |
| Plug Type                  | 5-15P                                                                                       |
| Category                   | Plastic                                                                                     |
| Application                | Medical                                                                                     |
| Plug Catalog No.           |                                                                                             |
| Connector Catalog No.      |                                                                                             |
| Cable                      | SJT AWG 18x3                                                                                |
| Jacket Color               | Matte Gray                                                                                  |
| Length in Feet             | 10'                                                                                         |
| Length in Meters           | 3.05                                                                                        |
| Temperature Rating         | 60 C                                                                                        |
| Packaging Units Per Carton | S-15                                                                                        |
| Color Coding               | North America                                                                               |
| Nominal OD in Inches       | 0.315                                                                                       |
| Nominal OD in Millimeters  | 8                                                                                           |
| Notes                      | CSA certified. Medical. See 17030 for 8ft version. See 17039A for right-angle plug version. |